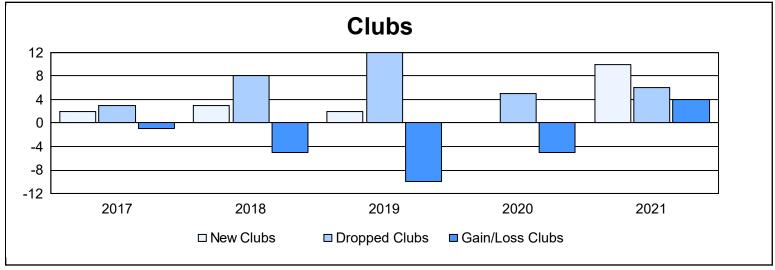

| Year      | New<br>Clubs | Dropped<br>Clubs | Gain/<br>Loss<br>Clubs | New<br>Members | Charter<br>Members | Reinstate<br>Members | Transfer<br>Members | Total<br>Member<br>Added | Total<br>Members<br>Dropped | Gain/<br>Loss<br>Members |
|-----------|--------------|------------------|------------------------|----------------|--------------------|----------------------|---------------------|--------------------------|-----------------------------|--------------------------|
| 2016-2017 | 2            | 3                | -1                     | 1,534          | 43                 | 69                   | 71                  | 1,717                    | 1,777                       | -60                      |
| 2017-2018 | 3            | 8                | -5                     | 1,378          | 75                 | 84                   | 65                  | 1,602                    | 2,041                       | -439                     |
| 2018-2019 | 2            | 12               | -10                    | 1,229          | 51                 | 69                   | 67                  | 1,416                    | 1,705                       | -289                     |
| 2019-2020 | 0            | 5                | -5                     | 1,061          | 7                  | 56                   | 63                  | 1,187                    | 1,666                       | -479                     |
| 2020-2021 | 10           | 6                | 4                      | 1,184          | 271                | 51                   | 51                  | 1,557                    | 1,709                       | -152                     |
| Average   | 3            | 7                | -3                     | 1,277          | 89                 | 66                   | 63                  | 1,496                    | 1,780                       | -284                     |